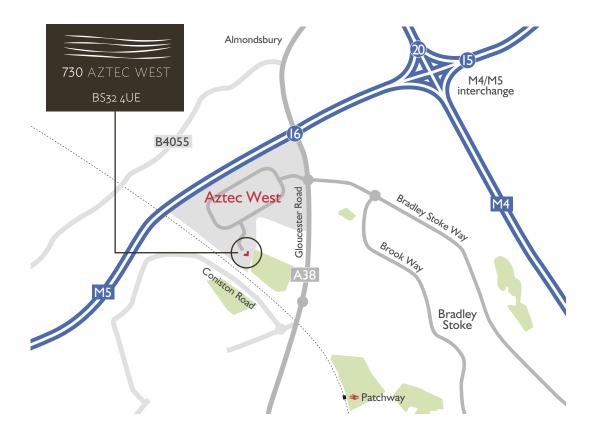

## Location

The offices are located on Aztec West, Bristol's premier Business Park. Occupiers on the Park benefit from a number of excellent amenities including The Aztec Hotel and Spa, Starbucks Coffee House and the Aztec Centre. Further shopping facilities are located at the Mall Cribbs Causeway and the Willow Brook Centre in Bradley Stoke.

Aztec West is prominently located just off Junction 16 of the M5 Motorway and within one mile of the M4/M5 Interchange, providing great access links to London, South Wales, South West and the Midlands. The Business Park is located 7 miles from Bristol City Centre via the A38.