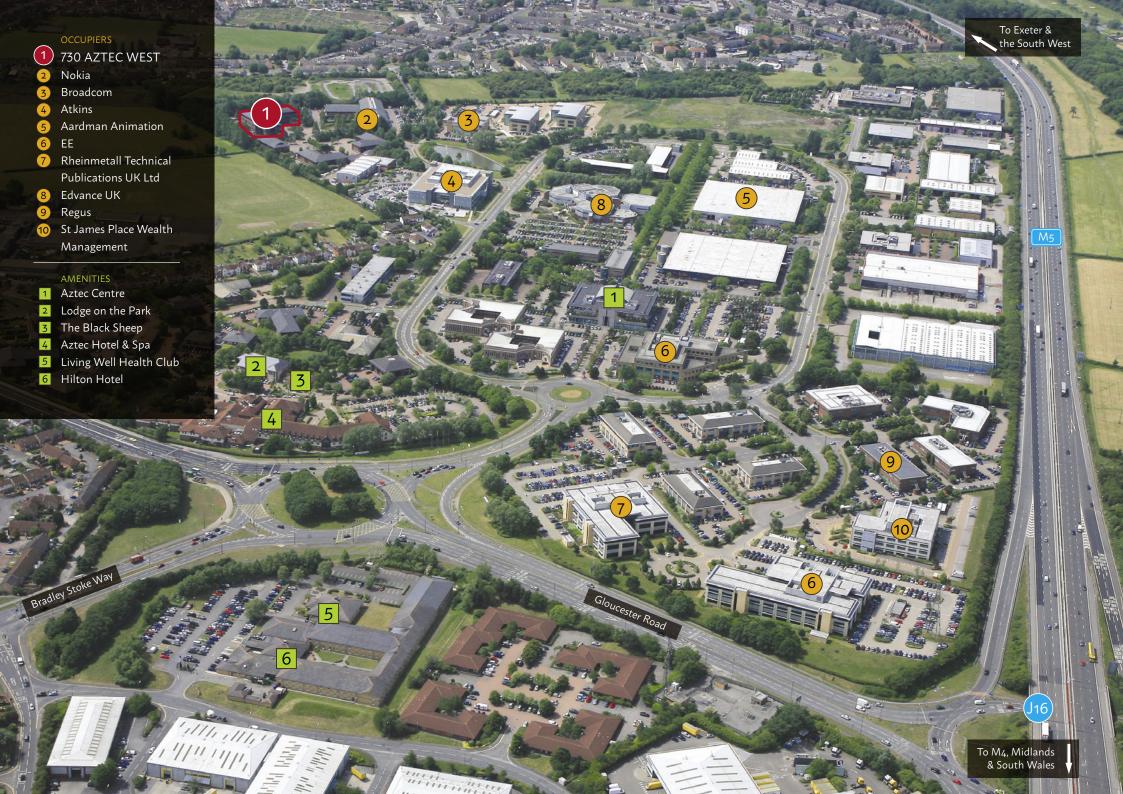

## Location

The offices are located on Aztec West, Bristol's premier Business Park. Occupiers on the Park benefit from a number of excellent amenities including The Aztec Hotel and Spa, Starbucks Coffee House and the Aztec Centre. Further shopping facilities are located at the Mall Cribbs Causeway and the Willow Brook Centre in Bradley Stoke.

Aztec West is prominently located just off Junction 16 of the M5 Motorway and within one mile of the M4/M5 Interchange, providing great access links to London, South Wales, South West and the Midlands. The Business Park is located 7 miles from Bristol City Centre via the A38.