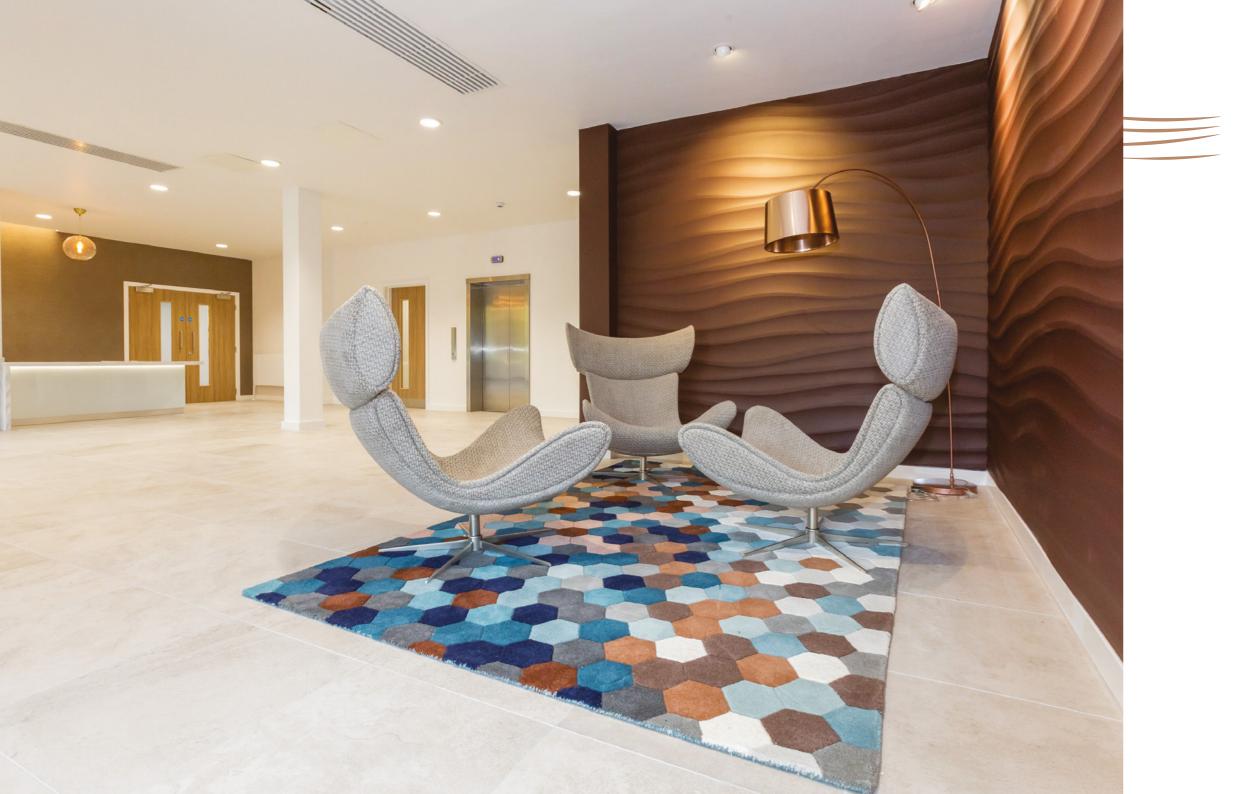

## Specification

The building benefits from the following specification:

- 3 pipe VRF air conditioning system
- 150mm full access raised floors
- 2.75m clear floor to ceiling height
- Open plan floor plate
- New LED lighting within metal tile suspended ceiling
- Striking enlarged and remodelled reception area
- Male and female WC facilities on each floor
- A new shower block with 5 showers including a fully accessible shower and changing room/locker facilities
- Secured external covered bike racks for 32 bikes
- DDA Compliant
- 2 x 13 passenger lifts
- New landscaping to the front of the building
- Excellent parking ratio of 1:178
- EPC Rating C (69)