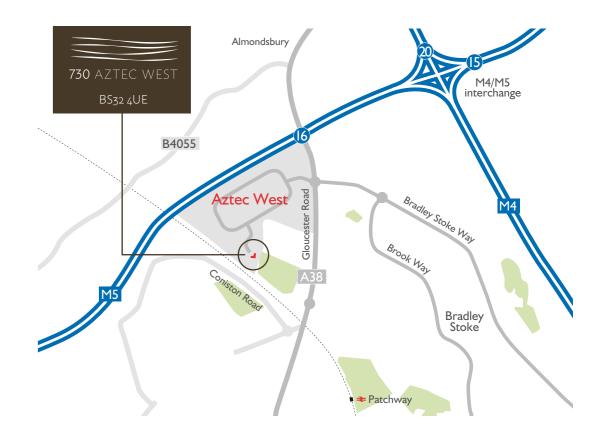

Aztec West is prominently located just off Junction 16 of the M5 Motorway and within one mile of the M4/M5 Interchange, providing great access links to London, South Wales, South West and the Midlands. The Business Park is located 7 miles from Bristol City Centre via the A38.

Bristol Parkway railway station is located less than 3 miles to the south east of the Business Park providing regular services to major UK stations including London Paddington in under 1 hour 30 minutes.