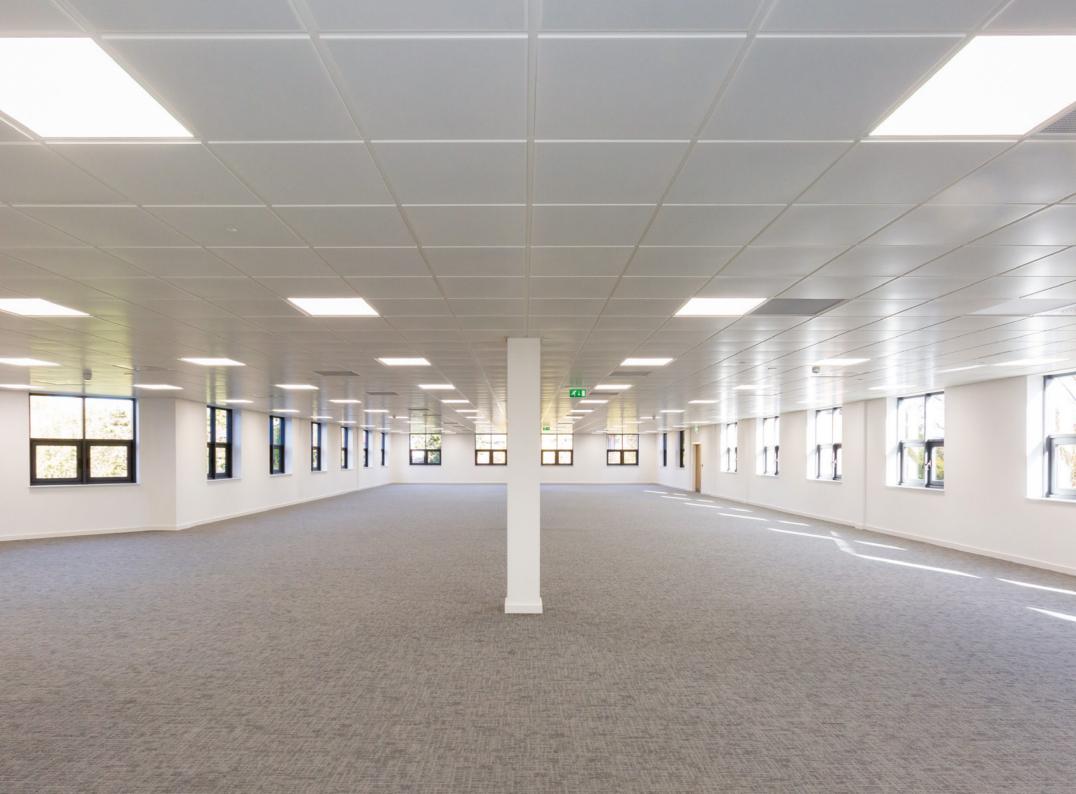

## Specification

The building benefits from the following specification:

- 3 pipe VRF air conditioning system
- 150mm full access raised floors
- 2.75m clear floor to ceiling height
- Open plan floor plate
- New LED lighting within metal tile suspended ceiling
- Striking enlarged and remodelled reception area
- Male and female WC facilities on each floor
- A new shower block with 5 showers including a fully accessible shower and changing room/locker facilities
- Secured external covered bike racks for 32 bikes
- DDA Compliant
- 2 x 13 passenger lifts
- New landscaping to the front of the building
- Excellent parking ratio of 1:178
- EPC Rating C (69)