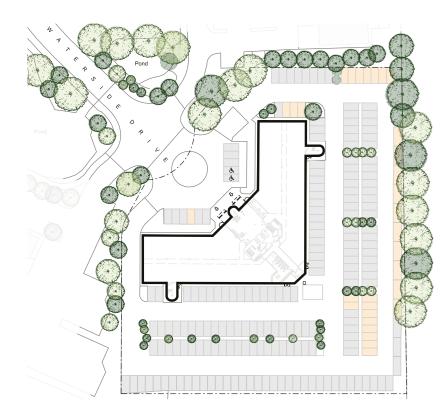

The offices benefit from a large secure car park providing an excellent ratio of 1:178 with 217 car parking spaces in total.

Waterside Drive Bristol BS32 4UE

### Site Layout The colouring is indicative of the parking spaces with the available suite.

The accommodation is available as a whole on a leasehold basis. Further information is available from the joint marketing agents, Knight Frank and HTC.