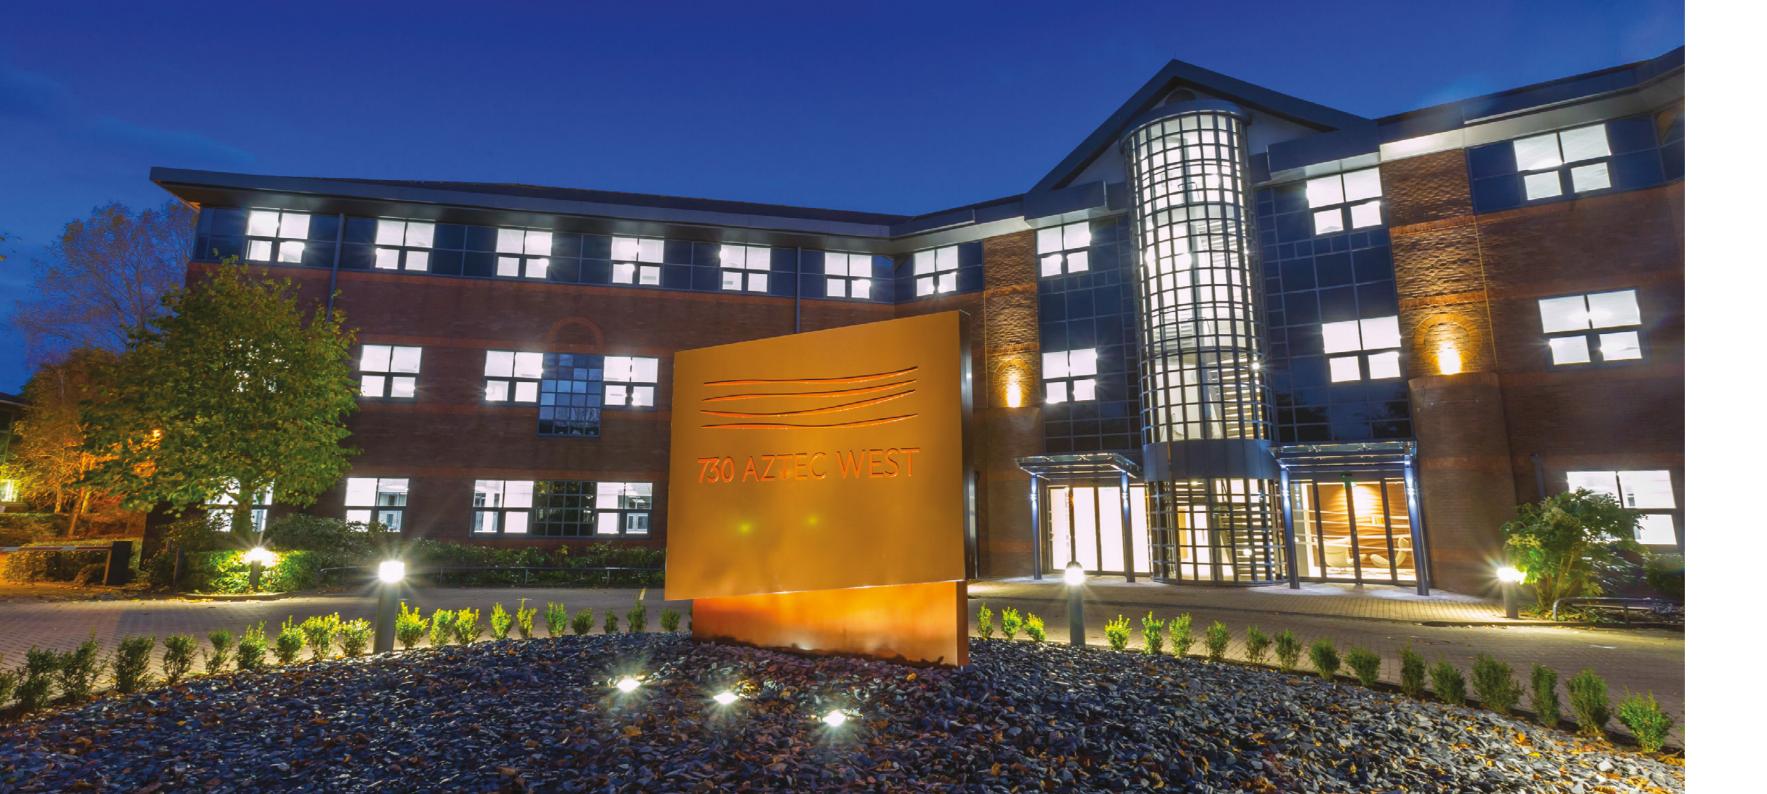

730aztecwest.co.uk

730 Aztec West provides 37,982 sq ft of high quality office accommodation over ground, 1st and 2nd floors, arranged in wings either side of the central core allowing flexible, open plan space. The building was refurbished in 2016 to include a brand new reception area with an impressive new landscaped entrance into the site.

The offices benefit from a large secure car park providing an excellent ratio of 1:178 with 217 car parking spaces in total.

Waterside Drive Bristol BS32 4UE